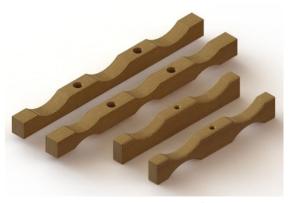

## 1. APPLICATION

The wooden bars(fig1.1) on different dimensions are given by ALMAR for fasten of cylinders

During installation wooden bars must fastening as seen as project drawing which given by ALMAR.

When installation is done cylinders should be seen as fig1.2.

Be sure the any bar is not damaged.

End user is responsible for applying all safety precautions.

FIGURE 1.1

FIGURE 1.2